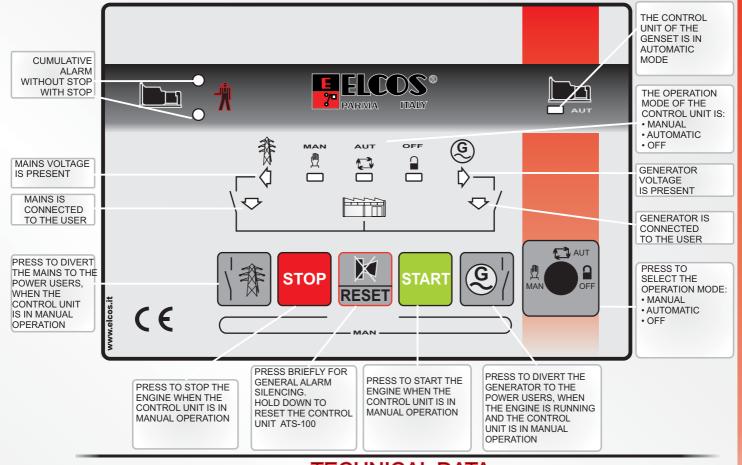

## SWITCHING CONTROL UNIT PE ATS-100



- CE
- Made for preparing switchboards (contactors or motor-driven switches). **Anomaly indications of the genset** with flash code.

Compatible with the control unit fitted on the generating set:

> Type CAM-110 or Type CAM-120

- Three-phase voltmetric control. Minimum voltage and phase sequence of the mains and of the generator
- Manual start/stop buttons
- **Buttons for diverting** the mains or the generator tothepowerusers
- Connections with four wires between the control unit of the generating set andtheswitchboard
- Mains and generator presence warning lights
- Switching done warninglights



## **BRIEF INSTRUCTIONS**



## **TECHNICAL DATA**

- Battery power supply

9 ÷ 32 VDC

- Degree of protection

**IP64**  FRONT REAR IP00

- Dimensions (LxHxP) mm 157 x109 x 114