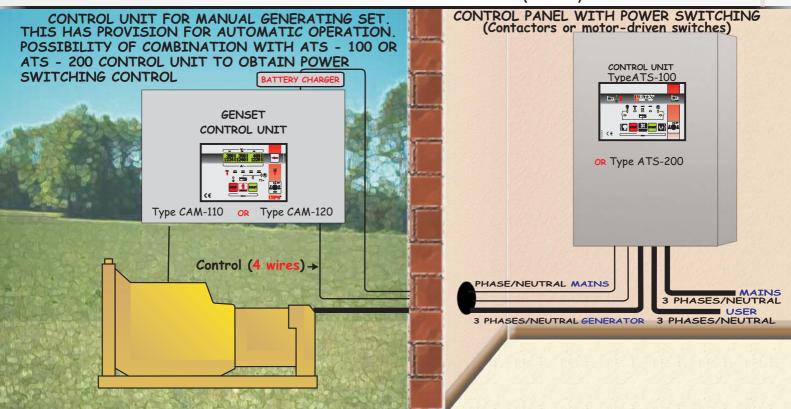

## SWITCHING CONTROL UNIT PE ATS-100

- CE
- Made for preparing switchboards (contactors or motor-driven switches). **Anomaly indications of the genset** with flash code.

Compatible with the control unit fitted on the generating set:

> Type CAM-110 or Type CAM-120

- Three-phase voltmetric control. Minimum voltage and phase sequence of the mains and of the generator
- Manual start/stop buttons
- **Buttons for diverting** the mains or the generator tothepowerusers
- Connections with four wires between the control unit of the generating set andtheswitchboard
- Mains and generator presence warning lights
- Switching done warninglights